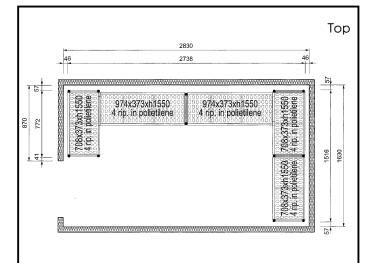

### Item No.

4-level shelving set. Designed for corner installation along the sides of the cold room. Louvered sectional polyethylene shelves (depth=373mm). Aluminium (20 micron) side uprights (height=1550mm). Adjustable feet.

### **Key Information:**

Uprights

137094 (CRS1628) 2

External dimensions, Width: 708 mm
External dimensions, Depth: 373 mm
External dimensions, Height: 1550 mm

Max loading weight:

Net weight: 73 kg