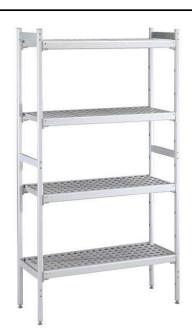

### Item No.

4-level shelving set. Designed for corner installation along the sides of the cold room. Louvered sectional polyethylene shelves (depth=373mm). Aluminium (20 micron) side uprights (height=1550mm). Adjustable feet.

#### Construction

- Uprights and shelf frames constructed entirely in anodized aluminium (20 micron).
- 4 tiers.
- Shelves made by section of polyethylene tablets.
- Sectional polyethylene shelves are dishwasher safe.